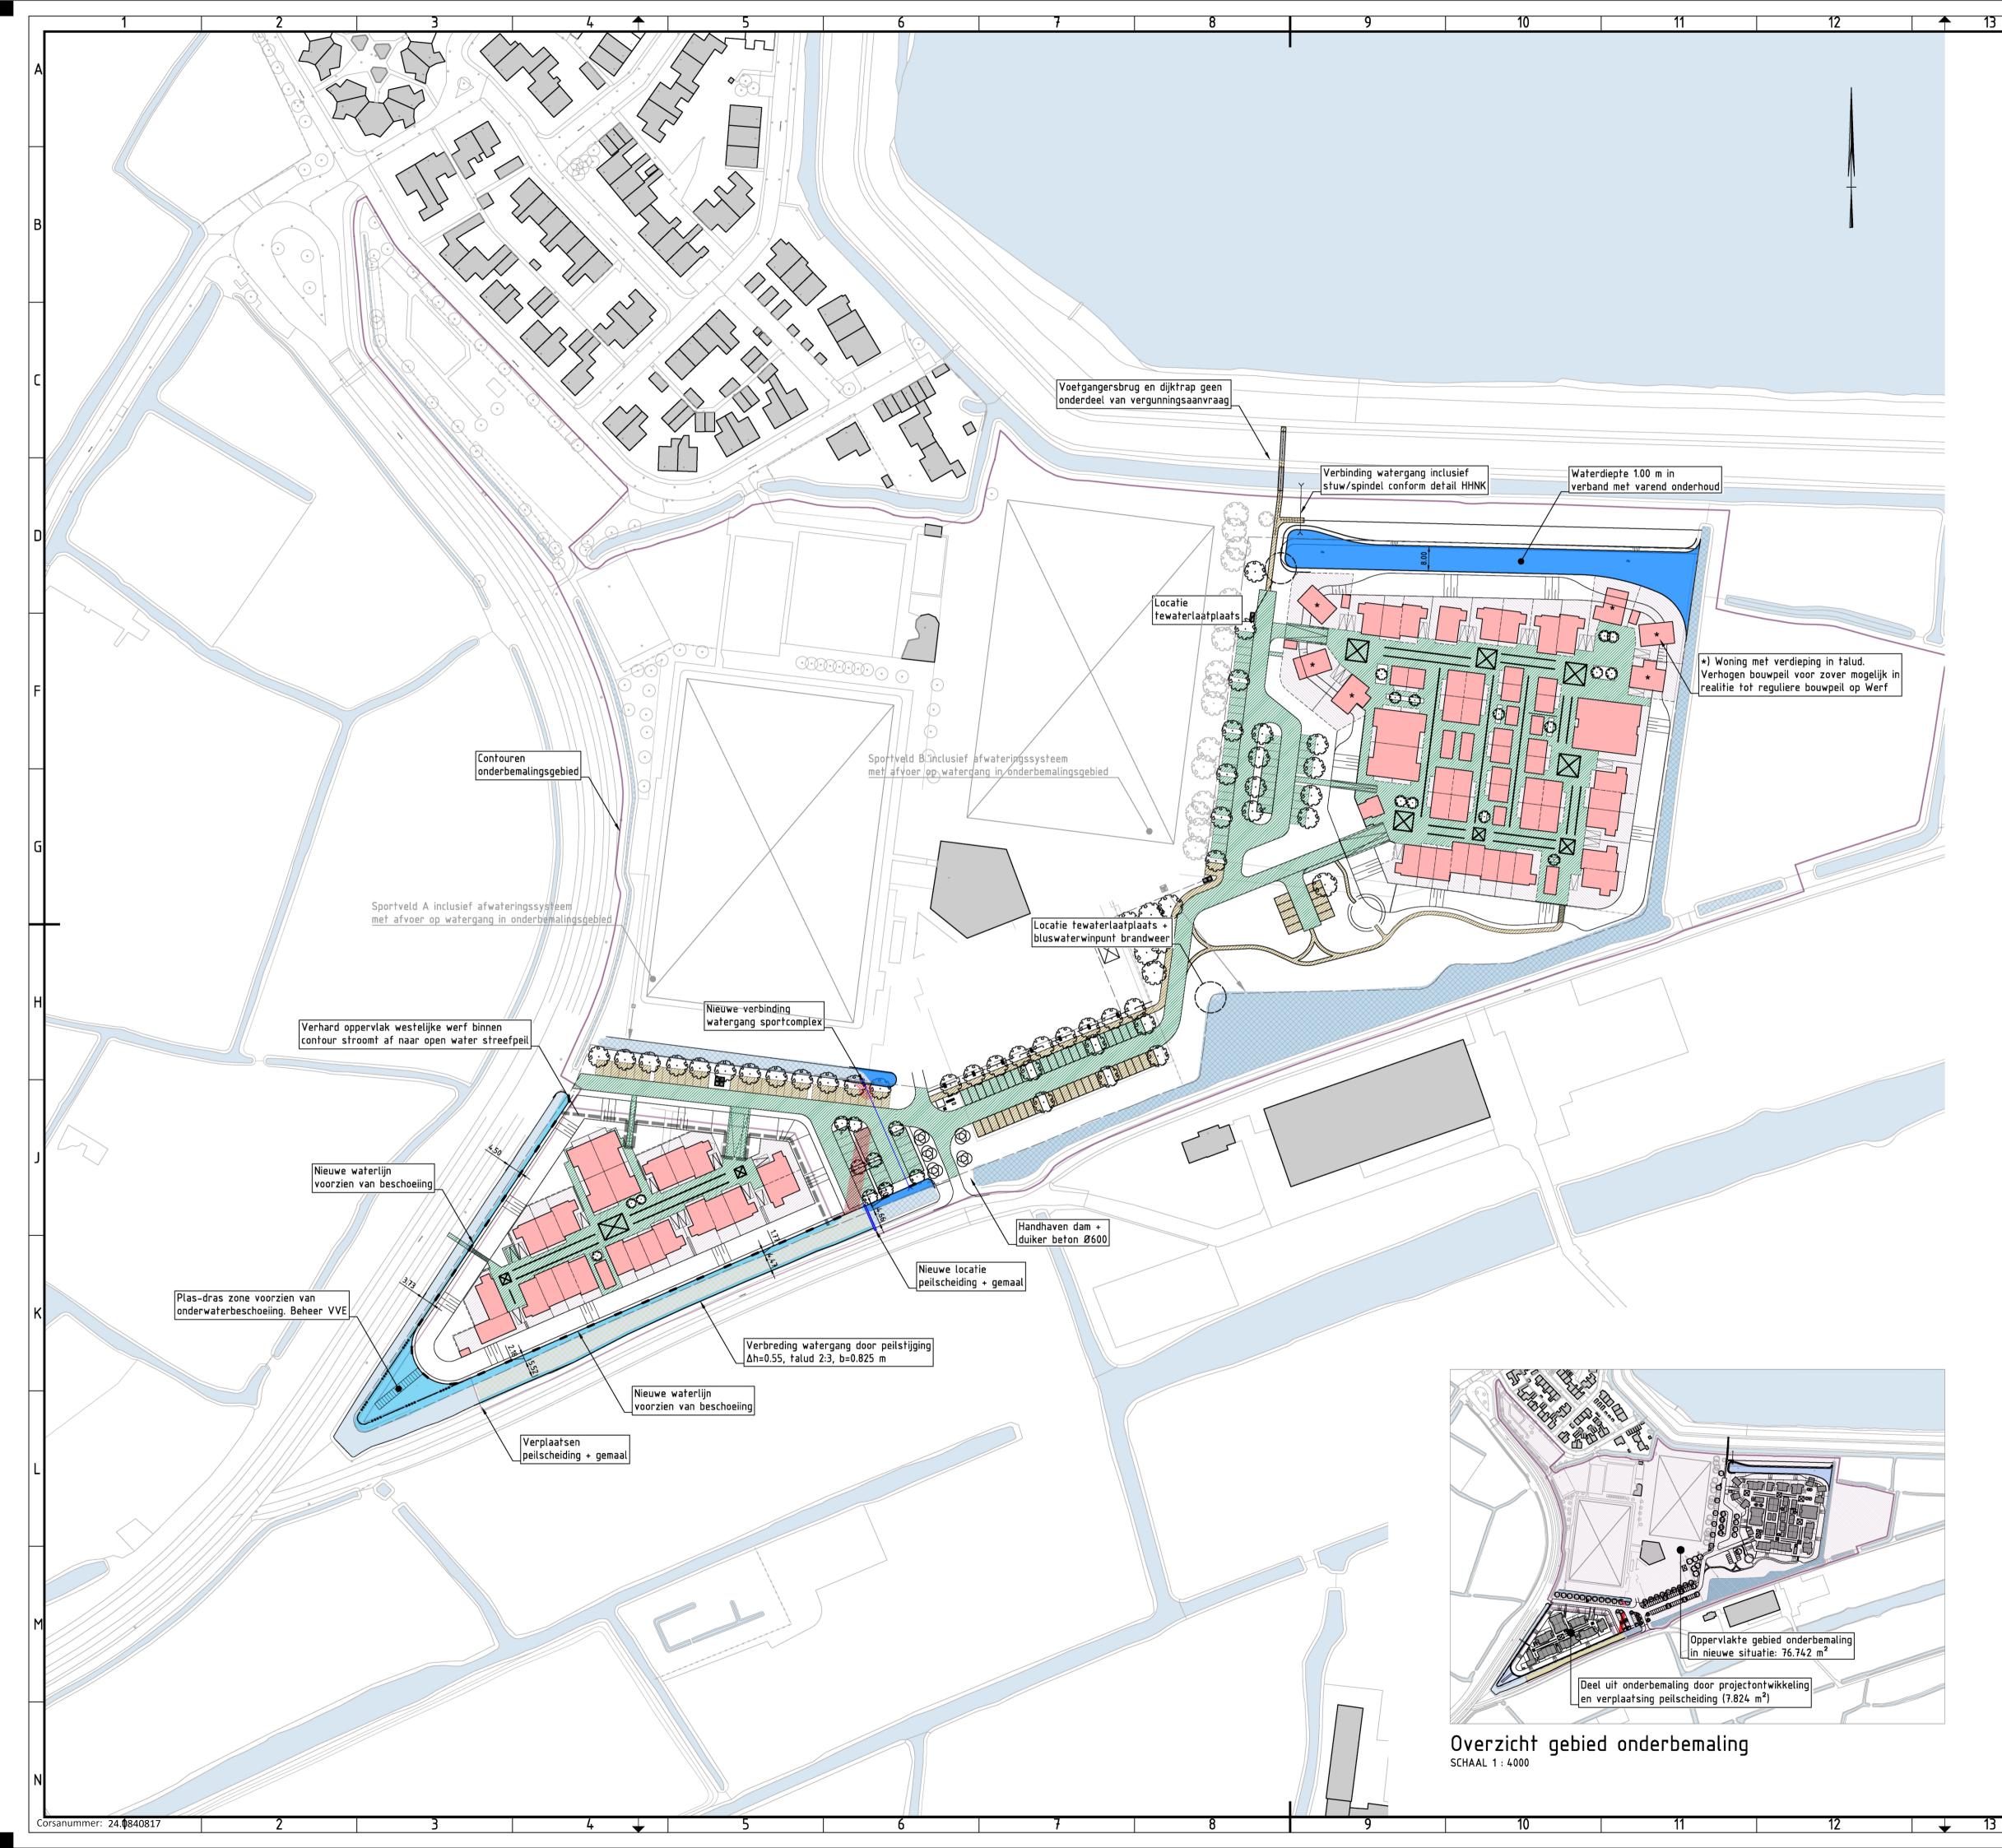

LEGENDA — — — — — — — Projectgrens Gebied streefpeil Bebouwing 1.771 m² Tuin (50%) 1.172 m² (586 m²) Verharding openbaar 1.127 m² Bestaand water Bestaand water transfer streefpeil door verplaatsing peilscheiding 720 m² Water dempen 2 m² **Water nieuw** 855 m² Gebied onderbemaling Bebouwing 3.741 m² Tuin (50%) 2.647 m<sup>2</sup> (1.324 m<sup>2</sup>) Verharding openbaar 7.829 m² Verharding openbaar (afwatering in berm) 1.345 m² Bestaand water in gebied onderbemaling 3.507 m² Water dempen 150 m² Water nieuw 1.381 m² Dimensie Maten in meters, diameters in millimeters, tenzij anders aangegeven. - Hoogtematen in meters ten opzichte van N.A.P. Bronbestanden: 22.138-b-Xsit (BGT)
22.138-b-Xsit (Kadaster)
22.138-b-Xinm (2024.04.05)
22.138-n-Xsit Informatic onderbemaling op basis van mail HHNK d.d. 20.02.2023
projectgrens op basis van ontwerp Sweco d.d. 29.11.2023 BODEVPLAN Opgesteld door BodemPlan BV intern ingenieursbureau 6.0 Mail HHNK 2024.06.15 (aanpassing inlaatduiker, opmerking dijktrap+voetgangersbrug) 17.06.2024 JPE JPE NBU Versie Omschrijving Datum Opsteller Coördinator Projectleid Sturm bv annemings- en handelsbedrijf grond-, weg- en waterbouw Sluispolderweg 3, 1505 HJ Zaandam 075 617 40 51 www.sturmzaandam.nl info@sturmzaandam.nl

ONTWERPFASE PROJECTOMSCHRIJVING Definitief ontwerp De Werven Marken DOCUMENTNUMMER 22.138-TEK-303 TEKENINGOMSCHRIJVING STATUS Nieuwe situatie Waterhuishouding Definitief

FORMAAT

A1

0 P D R A C H T G E V E R

HSB Volendam

SCHAAL

1:1000

BLAD

VERSIE

1/1

6.0